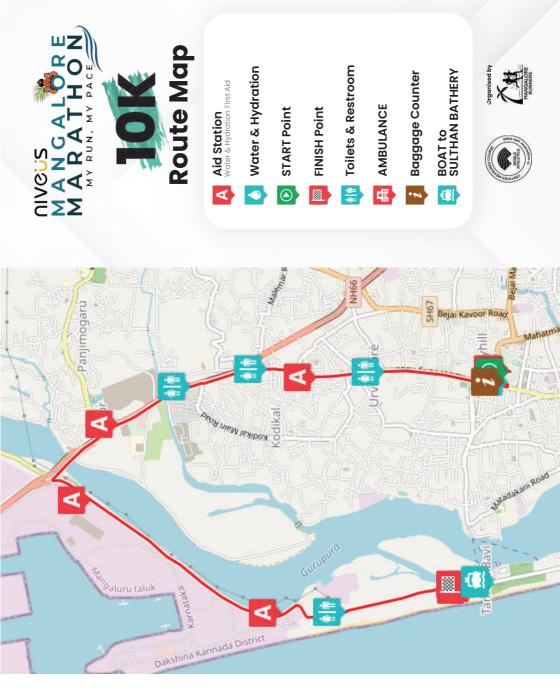

### Important Race Day Timings & Route Maps

### 10k Run:

- Race Start time: 6:00 AM
- Warm Up: 5: 45 AM
- Reporting time: 5:30 AM
- You have 100 minutes from the start time to complete the 10k distance.
- If you can't finish within this time, please stay to one side of the road and make your way to the finish line.

Unlike all other race categories, the 10K race concludes at Tannir Bhavi. Once you've crossed the 10K finish line, collect your finisher medal, help yourself to some hydration, medical aid, etc. Afterward, you can head to the "Tanni Bhavi Boat Jetty." Here, runners with valid 10K BIBs will enjoy free access to a ferry service that will take you across the Gurpura river to the "Sultan Battery Boat Jetty." From there, you'll have access to a free bus ride back to Mangala Stadium.