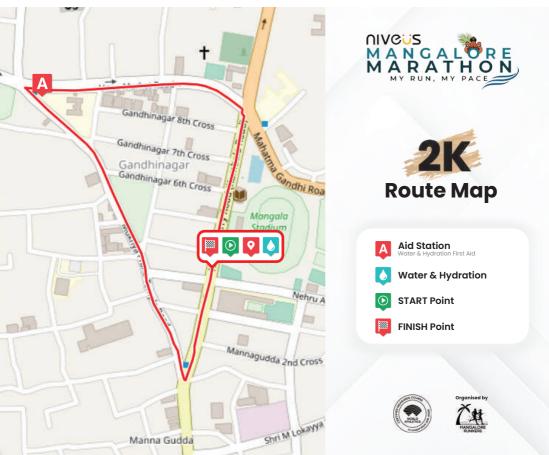

### Important Race Day Timings & Route Maps

### 2k Run :

- Race Start time: 8:00 AM
- Warm Up: 7: 50 AM
- Reporting time: 7:40 AM
- You have 30 minutes from the start time to complete the 2K distance.
- If you can't finish within this time, please stay to one side of the road and make your way to the finish line.

### 2K Route Map

. Introducing . **Espresso Coffee** Sip, Lick, Repeat! TRANSPORTATION OF D

Han

ł

ICE CREA

Made Creamy, Made Happy,

ΤΕΧΤΙΓΕ