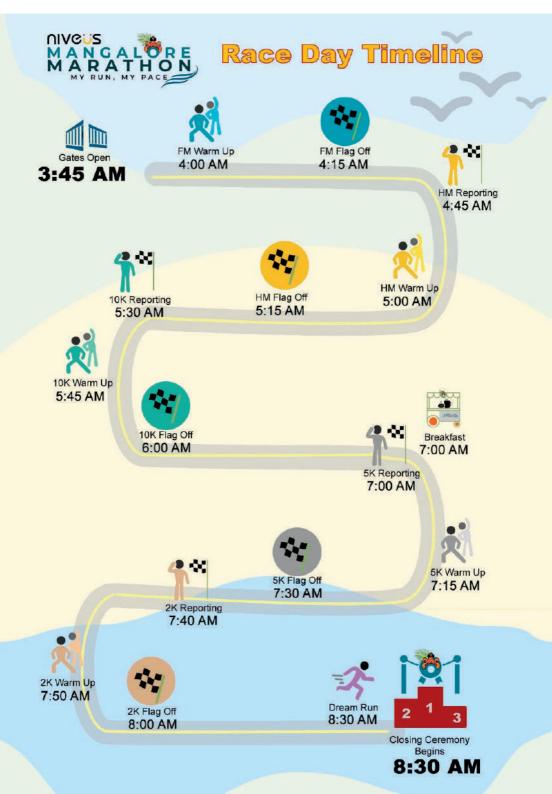

### Important Race Day Timings & Route Maps

### Half Marathon:

- Race Start time: 5:15 AM
- Warm Up: 5: 15 AM
- Reporting time: 4:45 AM
- You have 3½ hours from the start time to complete the half marathon distance.
- If you can't finish within this time, please stay to one side of the road and make your way to the finish line.

### 10k Run:

- Race Start time: 6:00 AM
- Warm Up: 5: 45 AM
- Reporting time: 5:30 AM
- You have 100 minutes from the start time to complete the 10k distance.
- If you can't finish within this time, please stay to one side of the road and make your way to the finish line.

### 5k Run :

- Race Start time: 7:30 AM
- Warm Up: 7: 15 AM
- Reporting time: 7:00 AM
- You have 1 hour from the start time to complete the 5K distance.
- If you can't finish within this time, please stay to one side of the road and make your way to the finish line.

### 2k Run :

- Race Start time: 8:00 AM
- Warm Up: 7: 50 AM
- Reporting time: 7:40 AM
- You have 30 minutes from the start time to complete the 2K distance.
- If you can't finish within this time, please stay to one side of the road and make your way to the finish line.