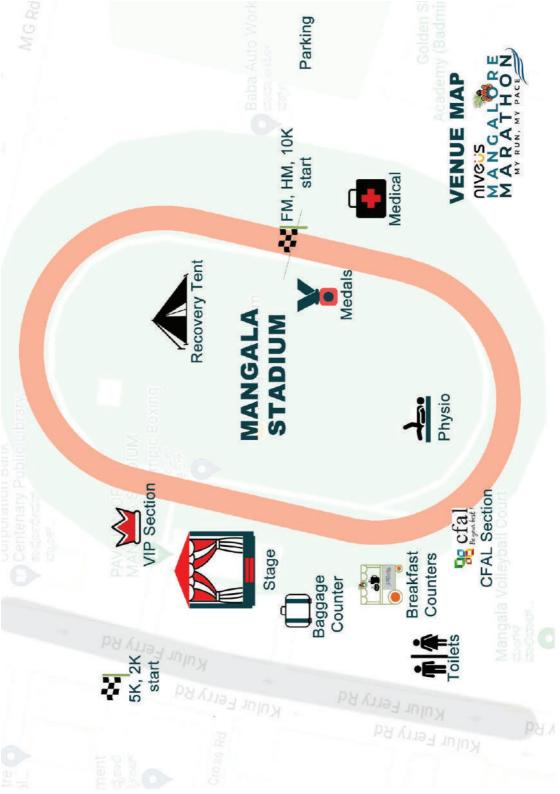

### At the venue on race day...

On race day, you must reach the venue entrance gates at least 30 minutes prior to the scheduled start time. This early arrival allows ample time for you to access your designated start pens, avail essential facilities like toilets, water & access the medical aid stations (in case you need any immediate medical attention), and importantly, mentally prep up for your race. Do anticipate queues at the approach roads and at the stadium entrance gates. You are advised to plan your journey accordingly, reach the venue in time and enjoy a stress-free start to your race.

### Entry to the venue

On race day (5/11/2023) Mangala Stadium, Mangalore is the Event Venue where all the race events marathon race will start and finish at (except the 10K which will end at Tannir Bhavi). You can enter the stadium premises through main gate. Only confirmed participants wearing the valid running bib are allowed inside the stadium premises. Participants should make necessary arrangements to meet their friends/family/supporters, before and after your run, strictly outside the stadium premises.

Only participants wearing a valid bib will be allowed entry to the event venue. You are requested to cooperate with the police and security personnel.

Scan barcode for Mangala Stadium Main Entrance on Google Maps

### Parking

If you choose to travel to the venue using your car or motorbike, there is limited parking space available for race participants on event day at Karavali Utsav Ground, located behind Mangala Stadium. There will be an access gate to Mangala Stadium directly from Karavali Utsav Ground. We urge you to car pool on race day.

Scan barcode for Parking at Karavali Utsav Ground on On Google Maps

### Baggage Drop

- While we provide baggage services as a convenience, please use them at your own risk.
- You can store one bag at the baggage counters.
- Keep the counterfoil of the baggage tag for easy retrieval after your run.
- Please avoid leaving valuables like your mobile phone, camera, or watch in the stored bag, as the NMM2023 organizers are not responsible for any loss, theft, or misplacement of your bag or its contents