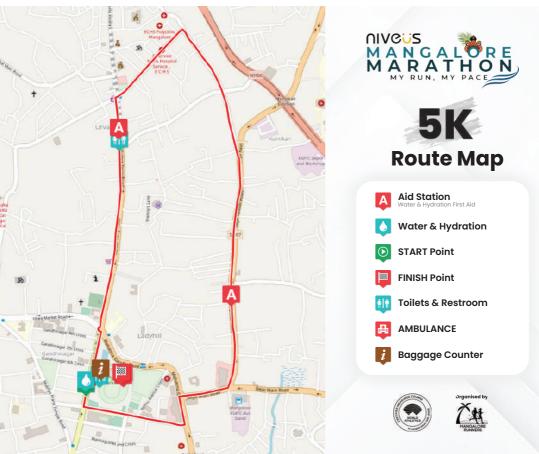

### Important Race Day Timings & Route Maps

### 5k Run :

- Race Start time: 7:30 AM
- Warm Up: 7: 15 AM
- Reporting time: 7:00 AM
- You have 1 hour from the start time to complete the 5K distance.
- If you can't finish within this time, please stay to one side of the road and make your way to the finish line.

### 5K Route Map