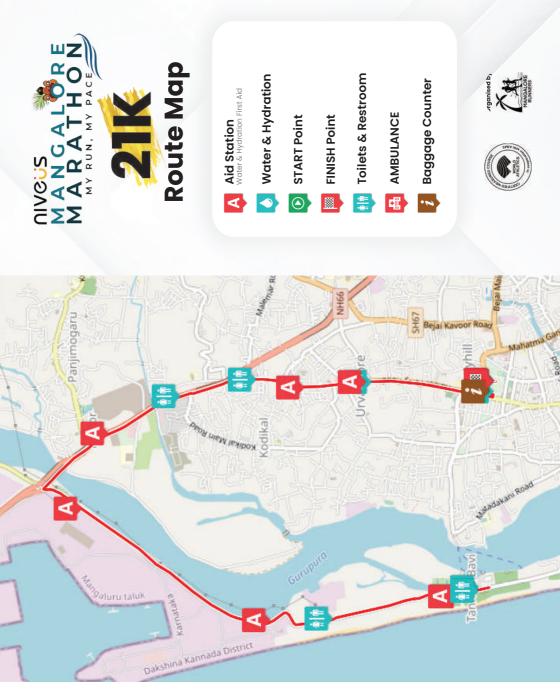

### 5k Run :

- Race Start time: 7:30 AM
- Warm Up: 7: 15 AM
- Reporting time: 7:00 AM
- You have 1 hour from the start time to complete the 5K distance.
- If you can't finish within this time, please stay to one side of the road and make your way to the finish line.

### 5K Route Map